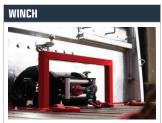

12,000lb Electric Winch

Lashing rings every 900mm

Lashing rings under side rave (only on the 32T model)

1x 1000mm plastic toolbox Recessed chain trays at front of body

E sales@sterlinggp.com W www.sterlinggp.com