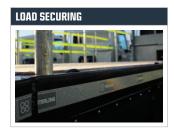

12,000lb Electric Winch

Lashing rings every 900mm

Lashing rings under side rave (only on the 32T model)

1x 1000mm plastic toolbox Recessed chain trays at front of body

E sales@sterlinggp.com W www.sterlinggp.com