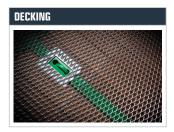

**FALL PROTECTION** 

Post & Socket fall arrest Stowage tray Access steps to front nearside

Full-width 2.5m double flip ramps

Hardwood Deck Steel mesh overlay to beavertail Galvanised steel grating to ramps