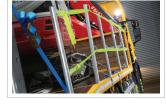

**FALL PROTECTION** 

Post & Socket fall arrest Stowage tray Access steps to front nearside

Full-width 2.5m double flip ramps

Hardwood Deck Steel mesh overlay to beavertail Galvanised steel grating to ramps