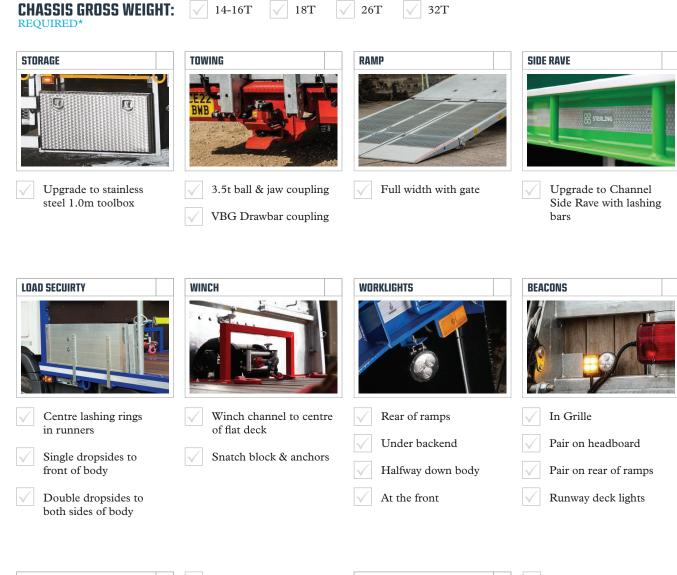

## OPTIONS

We offer ten additional options that are available for your Combiload truck body. Please tick  $\checkmark$  the additional options you wish to be included on your Combiload build.

| 3 cones | and | storage |
|---------|-----|---------|
|---------|-----|---------|

- Fire Extinguisher
- Oil Spill Kit

- Wheel Chocks
- supplied with stowage
- Shovel and broom
- Mesh infill to top half