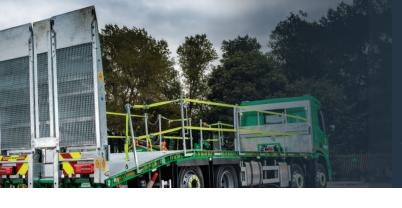

## COMBILOAD

Designed for efficiency and adaptability, with capabilities to carry a wide array of equipment from access platforms to heavy-duty excavators.

## **Specification**

Available 14-32T GVW with 6-9.7m internal deck length. Heavy-duty low-profile beavertail body built with high tensile highbeam crossmembers, which are threaded through the body runners. Crossmembers spaced at nominal 300mm centres for superior point loading. Double bend beavertail section with round steel bar at each break-point for enhanced strength and ease of use.