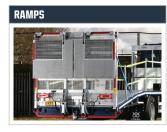

**FALL PROTECTION** 

Post & Socket fall arrest Stowage tray Access steps to front nearside

Full-width 2.5m double flip ramps

Hardwood Deck Steel mesh overlay to beavertail Galvanised steel grating to ramps