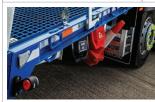

## **Specification**

Available 14-32T GVW with 6-9m internal deck length. Heavy-duty low-profile beavertail body built with folded crossmembers welded to the side of the crane subframe. Crossmembers spaced at nominal 300mm centres for superior point loading. Double bend beavertail section with round steel bar at each break-point for enhanced strength and ease of use.

Vehicle fully type approved with most common chassis covered under Whole Vehicle Type Approval certification.

Heavy duty Angle side rave