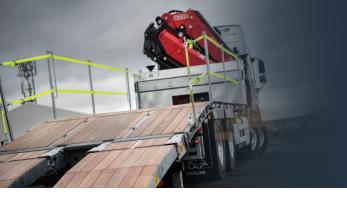

# **MULTILOAD**

A multifunctional plant body for crane vehicles, engineered to transport containers, plant and other non-driven items.

## **Specification**

Available 14-32T GVW with 6-9m internal deck length. Heavy-duty low-profile beavertail body built with folded crossmembers welded to the side of the crane subframe. Crossmembers spaced at nominal 300mm centres for superior point loading. Double bend beavertail section with round steel bar at each break-point for enhanced strength and ease of use.