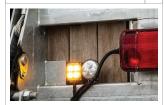

Main body shotblasted, cleaned and then painted in two-pack paint, in customer specified RAL colour. Headboard, ramps and other steel components hot-dip galvanised for maximum protection.

All electrics fed through single gully enclosed wiring loom with sealed boxes and super seal connections, to protect wiring from corrosion and water ingress. Provided as standard, low-profile beacons are fitted to the rear corners.

#### **BEACONS**

In Grille

Pair on headboard

Pair on rear of ramps