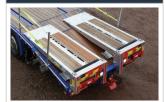

## **Specification**

Available 14-32T GVW with 6-9m internal deck length. Heavy-duty low-profile beavertail body built with folded crossmembers welded to the side of the crane subframe. Crossmembers spaced at nominal 300mm centres for superior point loading. Double bend beavertail section with round steel bar at each break-point for enhanced strength and ease of use.

#### RAMPS

Twin fold-forward 1.0m cheesewedge ramps

#### DECKING

Hardwood Deck