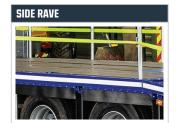

#### **SIDE RAVE**

Upgrade to Channel Side Rave with lashing bars

Vehicle fully type approved with most common chassis covered under Whole Vehicle Type Approval certification.

Heavy duty Angle side rave